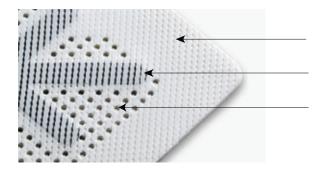

Tissue Friendly ePTFE membrane Easily shaped Titanium frame Holes for direct vascularization