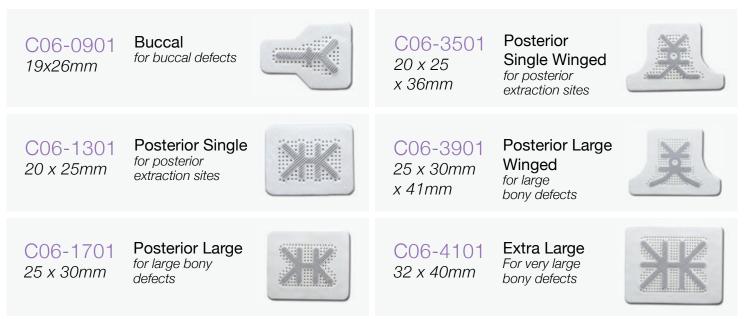

## CYTOFLEX®

## Titanium Reinforced ePTFE Membrane

Cytoflex<sup>®</sup> Ti-Enforced<sup>®</sup> membranes are designed to achieve predictable outcomes for GBR procedures. The synergistic combination of ePTFE membrane, Titanium frame and surface texture generates an optimal space-making barrier. Cytoflex<sup>®</sup> Ti-Enforced<sup>®</sup> membranes are available in perforated & non-perforated options. The perforated version exhibits macro holes that allow for direct vascularization across the membrane.





Tissue Friendly ePTFE membrane Easily shaped Titanium frame Holes for direct vascularization

## Perforated Ti-Enforced® Membranes